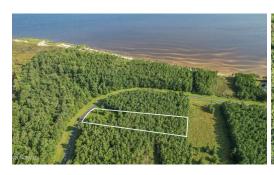

## **SOLD**

Calling all builders, contractors, and investors - now available 1.24-acre lot in the waterfront community of Merrimon Bay with expired (2018) 4-bedroom septic permit. Live the life you don't need to vacation from - build that dream home or investment property in this quiet water-oriented community just outside of the hustle and bustle of downtown Beaufort but just a short trip to the beautiful waterfront and waters of Adams Creek, the Neuse River and ICW... Large lots - mature foliage and amenities which include community day dock and community boat launch. Owner financing available....call for more information!

## **MORE DETAILS**

Address:

280 Garbacon Drive Beaufort, NC 28516

Acreage: 1.2 acres

County: Carteret

**GPS Location:** 

34.979150 x -76.650803

**PRICE: \$19,949**