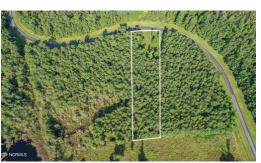

## **SOLD**

Calling all builders, contractors, and investors - now available 1.24-acre lot in the waterfront community of Merrimon Bay with expired (2018) 4-bedroom septic permit. Live the life you don't need to vacation from - build that dream home or investment property in this quiet water-oriented community just outside of the hustle and bustle of downtown Beaufort but just a short trip to the beautiful waterfront and waters of Adams Creek, the Neuse River and ICW... Large lots - mature foliage and amenities which include community day dock and community boat launch. Owner financing available....call for more information!

## **MORE DETAILS**

Address:

280 Garbacon Drive Beaufort, NC 28516

Acreage: 1.2 acres

County: Carteret

**GPS Location:** 

34.979150 x -76.650803

**PRICE: \$19,949**