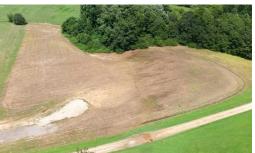

## **SOLD**

Just under 3 acres of mostly cleared land, w/ septic permit in place & ready to be pulled, & city water/electricity ready for a custom build! Roads are privately maintained with Road Maintenance Agreement in place. Road is preparing to be paved. Perfect spot to build your dream home away from the hustle and bustle of city life, but convenient enough for commute to Raleigh & Fayetteville areas. Lot shares both Lee & Harnett Counties with septic permitted through Lee Co. Land off Bradley rd.-Drop Deck Ln.