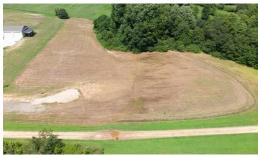

## **SOLD**

Just under 3 acres of mostly cleared land, w/ septic permit in place & ready to be pulled, & city water/electricity ready for a custom build! Roads are privately maintained with Road Maintenance Agreement in place. Road is preparing to be paved. Perfect spot to build your dream home away from the hustle and bustle of city life, but convenient enough for commute to Raleigh & Fayetteville areas. Lot shares both Lee & Harnett Counties with septic permitted through Lee Co. Land off Bradley rd.-Drop Deck Ln.