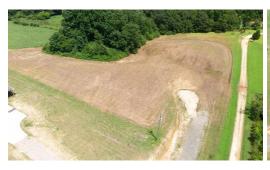

## **SOLD**

Just under 3 acres of mostly cleared land, w/ septic permit in place & ready to be pulled, & city water/electricity ready for a custom build! Roads are privately maintained with Road Maintenance Agreement in place. Road is preparing to be paved. Perfect spot to build your dream home away from the hustle and bustle of city life, but convenient enough for commute to Raleigh & Fayetteville areas. Lot shares both Lee & Harnett Counties with septic permitted through Lee Co. Land off Bradley rd.-Drop Deck Ln.