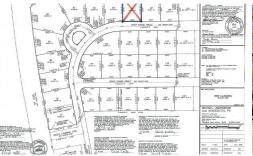

## **MORE DETAILS**

Address:

6171 River Sound Circle Southport, NC 28461

Acreage: 0.3 acres

County: Brunswick

**GPS Location:** 

33.932237 x -78.005225

PRICE: \$124,000