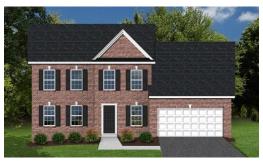

### **SOLD**

This is a pre-construction listing that is not yet built. find information below and pictures attached for our Williamsburg 3 style home which is 2131 square feet above grade, and 9' framed wall on first floor with smooth drywall. This house plan incorporates hardwoods in the foyer, dining, kitchen and half bath, ceramic tile in the master bathroom, full baths and laundry, and carpet throughout remaining areas. The master shower offers ceramic tiled walls! Premium Tahoe cabinets by Timberlake in the kitchen makes the home even more beautiful. The kitchen counter tops are luxurious granite and the bathrooms are cultured marble. The exterior finish consists of brick, siding, and architectural shingles. Carriage Grove is conveniently located within minutes from Route 29, Lynchburg Regional Airport and Lynchburg's major shopping district.