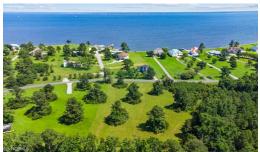

## 2100 WHITE FARM ROAD, ORIENTAL, PAMLICO

## **SOLD**

Homesite with waterviews of the Neuse River.. just moments from the Village of Oriental - known as NC's Sailing Capitol. Partially cleared and in a 'Zone X' flood zone (see attached firmette). Homesite is located within the Windward Shores subdivision - no active HOA or association dues. Quiet homesite setting that neighbors surrounding Dolphin and Whittaker Point subdivisions, offering close proximity to restaurants, shops and local spots. Oriental is situated on the InnerBanks of NC where residents and transients alike enjoy year-round boating conditions with proximate access to the Intracoastal Waterway. The seven-mile expanse of the Neuse River gives way to the Intracoastal Waterway along with surrounding coastal towns and anchorages of the Pamlico Sound.