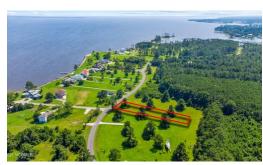

## 2100 WHITE FARM ROAD, ORIENTAL, PAMLICO

## **SOLD**

Homesite with waterviews of the Neuse River.. just moments from the Village of Oriental - known as NC's Sailing Capitol. Partially cleared and in a 'Zone X' flood zone (see attached firmette). Homesite is located within the Windward Shores subdivision - no active HOA or association dues. Quiet homesite setting that neighbors surrounding Dolphin and Whittaker Point subdivisions, offering close proximity to restaurants, shops and local spots. Oriental is situated on the InnerBanks of NC where residents and transients alike enjoy year-round boating conditions with proximate access to the Intracoastal Waterway. The seven-mile expanse of the Neuse River gives way to the Intracoastal Waterway along with surrounding coastal towns and anchorages of the Pamlico Sound.

## **MORE DETAILS**

Address:

2100 White Farm Road Oriental, NC 28571

Acreage: 0.7 acres

County: Pamlico

**GPS Location:** 

35.034710 x -76.673163

**PRICE: \$17,500**