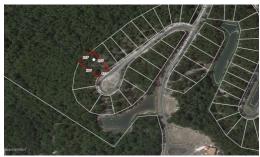

## **MORE DETAILS**

Address:

6820 Parnell Place Ocean Isle Beach, NC 28469

Acreage: 0.4 acres

County: Brunswick

**GPS Location:** 

33.914122 x -78.469239

PRICE: \$14,000