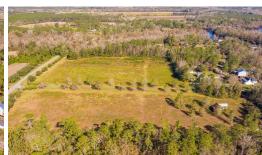

## **SOLD**

Located just outside the charming community of Burgaw, the county seat of Pender County, is Oxbow Landing on the Northeast Cape Fear River. This 20 acre parcel consists of 4 tracts including lot 6 and a portion of lot 7 on the river. Enjoy the peace and serenity of life in the country! This offering includes four parcels -5.84 ACRES 3247-88-0299-0000, 13.32 ACRES (3247-78-9639-0000) LOT 6 OXBOW LANDING (3247-88-8818-0000) PORTION OF LOT 7, OXBOW LANDING & portion of Tract No. 15 Vineyard Associates Division (3247-88-8899-0000) .

## **MORE DETAILS**

Address:

0 Stag Park Burgaw, NC 28425

Acreage: 5.8 acres

County: Pender

**GPS Location:** 

34.553884 x -77.877642

PRICE: \$200,000