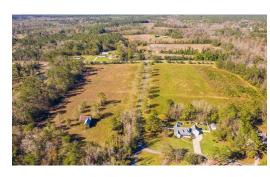

## **SOLD**

Located just outside the charming community of Burgaw, the county seat of Pender County, is Oxbow Landing on the Northeast Cape Fear River. This 20 acre parcel consists of 4 tracts including lot 6 and a portion of lot 7 on the river. Enjoy the peace and serenity of life in the country! This offering includes four parcels -5.84 ACRES 3247-88-0299-0000, 13.32 ACRES (3247-78-9639-0000) LOT 6 OXBOW LANDING (3247-88-8818-0000) PORTION OF LOT 7, OXBOW LANDING & portion of Tract No. 15 Vineyard Associates Division (3247-88-8899-0000) .

## **MORE DETAILS**

Address:

0 Stag Park Burgaw, NC 28425

Acreage: 5.8 acres

County: Pender

**GPS Location:** 

34.553884 x -77.877642

PRICE: \$200,000