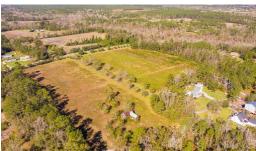

## **SOLD**

Located just outside the charming community of Burgaw, the county seat of Pender County, is Oxbow Landing on the Northeast Cape Fear River. This 20 acre parcel consists of 4 tracts including lot 6 and a portion of lot 7 on the river. Enjoy the peace and serenity of life in the country! This offering includes four parcels -5.84 ACRES 3247-88-0299-0000, 13.32 ACRES (3247-78-9639-0000) LOT 6 OXBOW LANDING (3247-88-8818-0000) PORTION OF LOT 7, OXBOW LANDING & portion of Tract No. 15 Vineyard Associates Division (3247-88-8899-0000) .

## **MORE DETAILS**

Address:

0 Stag Park Burgaw, NC 28425

Acreage: 5.8 acres

County: Pender

**GPS Location:** 

34.553884 x -77.877642

PRICE: \$200,000