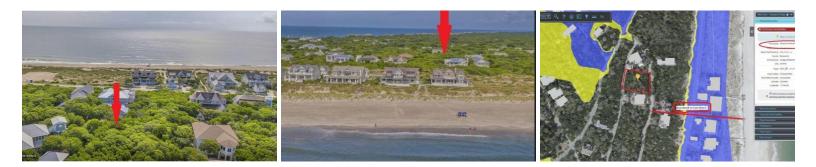

## 217 PORTSMOUTH WAY, BALD HEAD ISLAND, BRUNSWICK

## SOLD

Third row, ocean view lot in an upscale neighborhood. Nestled along the east dune ridge, with views of East Beach, enjoy the seclusion of a private alleyway along the back with 97 feet of road frontage along the front facing the ocean. Surrounded by exquisite custom homes and near the Southern Living Inspired community, the Cape Fear Commons Park, Shoals Beach Club and just steps from east beach access boardwalk. Imagine dinner at the Shoals Club followed by a romantic barefoot stroll down East Beach back to your home! Come howl at the moon rising out of the ocean every night you are enjoying your custom home on Bald Head! BHI Club Social and Shoals memberships available for separate purchase. Note: This homesite is NOT in a flood zone.

## **MORE DETAILS**

Address: 217 Portsmouth Way Bald Head Island, NC 28461

Acreage: 0.3 acres

County: Brunswick

**GPS Location:** 33.848110 x -77.962005