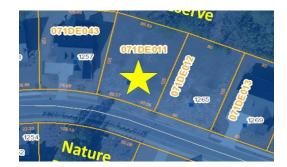

## 1261 CROSS WATER CIRCLE, LELAND, BRUNSWICK

## SOLD

Ready to build on great homesite in Cypress Point at Brunswick Forest. Homesite enjoys a Nature Preserve in the backyard and, a Nature Preserve across the street. Privacy, Privacy, Privacy!! Back of homesite faces north, so cool evenings for adult beverages and cooking out with friends, family and neighbors. You may build your custom or customized home with one of 5 builders: Legacy Homes, Kent Homes, Logan Homes, True Homes or Liberty. Homesites are in short supply in BF and this is without a doubt one of the finest to hit the market in a while.

## MORE DETAILS

Address: 1261 Cross Water Circle Leland, NC 28451

Acreage: 0.3 acres

County: Brunswick

**GPS Location:** 34.176392 x -78.021338