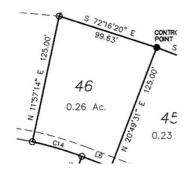

## MORE DETAILS

Address: 1261 Cross Water Circle Leland, NC 28451

Acreage: 0.3 acres

County: Brunswick

**GPS Location:** 34.176392 x -78.021338