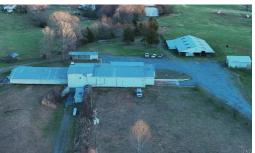

## **PENDING**

50.06ac parcel with 7,272sf former production facility and outbuildings that are adaptable for a variety of uses. Building has 800A 3-phase power. Loading docks and drive-in access. Building has been used for meat processing and large-scale food production. 2 wells with large storage tank. Building is served by septic system as well as a grease trap system. Large gravel parking area. Property lays well with great mountain views and creeks. Building could potentially be subdivided from the larger tract. Approximately 928' road frontage.