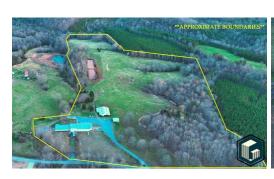

## 1347 TUCKER TERRACE, EVINGTON, BEDFORD

## **PENDING**

50.06ac parcel with 7,272sf former production facility and outbuildings that are adaptable for a variety of uses. Building has 800A 3-phase power. Loading docks and drive-in access. Building has been used for meat processing and large-scale food production. 2 wells with large storage tank. Building is served by septic system as well as a grease trap system. Large gravel parking area. Property lays well with great mountain views and creeks. Building could potentially be subdivided from the larger tract. Approximately 928' road frontage.

## **MORE DETAILS**

Address:

1347 Tucker Terrace Evington, VA 24550

Acreage: 50.1 acres

County: Bedford

**GPS Location:** 

37.235182 x -79.353913

PRICE: \$745,000