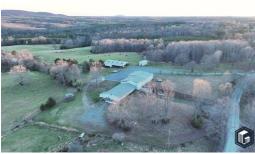

## **PENDING**

50.06ac parcel with 7,272sf former production facility and outbuildings that are adaptable for a variety of uses. Building has 800A 3-phase power. Loading docks and drive-in access. Building has been used for meat processing and large-scale food production. 2 wells with large storage tank. Building is served by septic system as well as a grease trap system. Large gravel parking area. Property lays well with great mountain views and creeks. Building could potentially be subdivided from the larger tract. Approximately 928' road frontage.