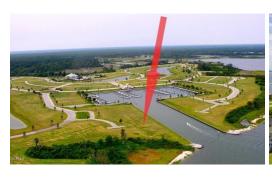

## **SOLD**

WATERFRONT Homesite PLUS 50 ft boatslip in gated community of Cannonsgate! Marina channel views of the Intracoastal Waterway and the marina basin. Build your home here and enjoy all the water activities and direct access to Bogue Sound from your boatslip in the marina. Charleston style architecture is featured here with a beautiful Manor House clubhouse,community pool, tennis courts, soundfront pier & gazebo, playground for the kids, walking trails, and more! Short drive to beaches of Emeraald Isle, Atlantic Beach and historic towns of Beaufort and Swansboro! The charm of Coastal NC awaits you!