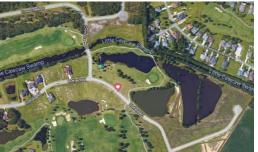

## **SOLD**

Build your dream home in this exclusive Coastal Carolina Community. Located in the gated section of Crow Creek, this very special lot of almost 1/2 acre has an approved setback exemption of only 30'. It is the highest elevation lot in Crow Creek and not in a flood zone! MOTIVATED SELLERS! Your home here will have incredible views, overlooking serene ponds & impeccably tended Rick Robbins designed golf course. The community offers beautifully landscaped grounds, pool, tennis courts, amenity center, fitness center, restaurant & reduced golf fees for homeowners! Only 10 miles to Sunset Beach, noted by National Geo. mag as the 4th most beautiful beach in the World! You will be 20 minutes from Myrtle Beach, SC & 45 minutes to Wilmington, NC.-Vacation where you live!

## **MORE DETAILS**

Address:

9208 Oldfield Road Calabash, NC 28467

Acreage: 0.4 acres

County: Brunswick

**GPS Location:** 

33.940670 x -78.577275

**PRICE: \$64,000**