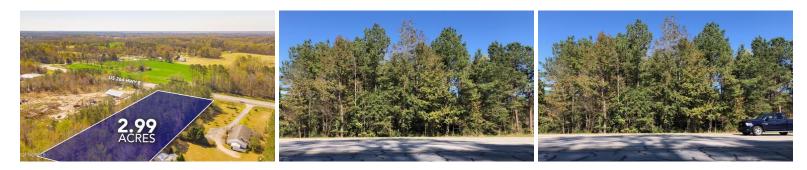

## 4017 US 264 HIGHWAY, WASHINGTON, BEAUFORT

## SOLD

Commercial land located on US Hwy 264 E. High visibility, high traffic. Wooded 2.99 acres with tall pines. Lot 1 of the survey for James Mitchell Cutler. 205 feet of frontage on US Hwy 264 E. 648 feet deep wooded with 205 feet of rear property. Located outside the Washington city limits with city water and sewer available. Zoned residential or commercial. Multi use opportunity

## **MORE DETAILS**

Address: 4017 Us 264 Highway Washington, NC 27889

Acreage: 3.0 acres

County: Beaufort

**GPS Location:** 35.539727 x -76.988933