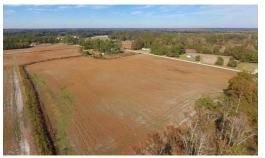

## SOLD

Located just 30 minutes from New Bern, this beautiful property features 50.95 acres of farmland and 22.41 acres of timberland. There is also 996 feet of road frontage. This tract has everything you need for a prime investment and recreational property with home site potential. There is 996 feet of road frontage and 50.95 acres of farmland. The remaining 22.41 acres is younger timberland. The neighboring 162 acres of wooded timberland behind this property is also for sale that would provide a buffer for privacy. The farmland is currently being cultivated for row crop agriculture, as are the two adjacent farmland properties. Both are family owned farms. There is an easement that follows the pre-existing path along the edge of the property to the neighboring 162 acres. The easement is 30 feet wide and is recorded. We also have a complete survey of the boundary of the 73.35 acres.