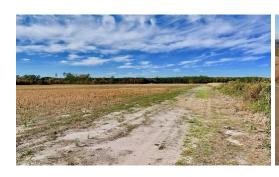

## SOLD

Located just 30 minutes from New Bern, this beautiful property features 50.95 acres of farmland and 22.41 acres of timberland. There is also 996 feet of road frontage. This tract has everything you need for a prime investment and recreational property with home site potential. There is 996 feet of road frontage and 50.95 acres of farmland. The remaining 22.41 acres is younger timberland. The neighboring 162 acres of wooded timberland behind this property is also for sale that would provide a buffer for privacy. The farmland is currently being cultivated for row crop agriculture, as are the two adjacent farmland properties. Both are family owned farms. There is an easement that follows the pre-existing path along the edge of the property to the neighboring 162 acres. The easement is 30 feet wide and is recorded. We also have a complete survey of the boundary of the 73.35 acres.