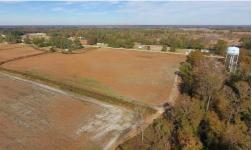

## SOLD

Located just 30 minutes from New Bern, this beautiful property features 50.95 acres of farmland and 22.41 acres of timberland. There is also 996 feet of road frontage. This tract has everything you need for a prime investment and recreational property with home site potential. There is 996 feet of road frontage and 50.95 acres of farmland. The remaining 22.41 acres is younger timberland. The neighboring 162 acres of wooded timberland behind this property is also for sale that would provide a buffer for privacy. The farmland is currently being cultivated for row crop agriculture, as are the two adjacent farmland properties. Both are family owned farms. There is an easement that follows the pre-existing path along the edge of the property to the neighboring 162 acres. The easement is 30 feet wide and is recorded. We also have a complete survey of the boundary of the 73.35 acres.