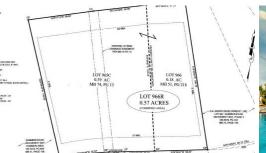

### Address:

240 Twining Rose Lane Holly Ridge, NC 28445

Acreage: 0.6 acres

County: Onslow