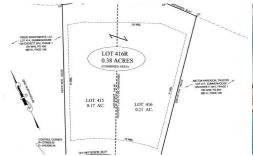

## Address:

375 Summerhouse Drive Holly Ridge, NC 28445

Acreage: 0.4 acres

County: Onslow

**GPS Location:** 

34.493046 x -77.494961

PRICE: \$149,900