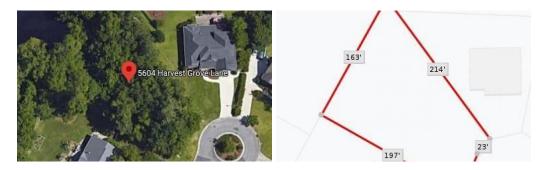

## 5604 HARVEST GROVE LANE, WILMINGTON, NEW HANOVER sold

Here is your chance to build your new home on a beautiful cul-de-sac lot in the desirable Harvest Grove Subdivision. This is the last lot in the community located off Greenville Loop road. You will feel far away from the hustle and bustle at this property yet you are close enough to easily get to Wrightsville Beach, Midtown Wilmington or Mayfaire for shopping in 10 minutes. Lot has a water feature in back of property offering a serene setting. Wooded lot that is hard to find with the added flexibility to use your own builder. Go by and check this lot out yourself or call for more information.

## Address:

5604 Harvest Grove Lane Wilmington, NC 28409

Acreage: 0.5 acres

County: New Hanover

**GPS Location:** 34.201372 x -77.851511