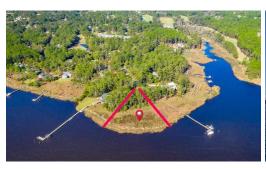

## 906 OSPREY COURT, NEW BERN, CRAVEN

## **SOLD**

EXCELLENT WATERFRONT LOT IN FAIRFIELD HARBOUR GATED WATERFRONT /GOLF COMMUNITY. JUST A SHORT DRIVE TO HISTORIC DOWNTOWN NEW BERN FOR SHOPPING, RESTAURANTS, AND MEDICAL. THIS PARCEL HAS SOME OF THE BEST VIEWS ON BROAD CREEK. YOU CAN HAVE WATER ACCESS TO BROAD CREEK, NEUSE RIVER, ICW, PAMLICO SOUND AND THE ATLANTIC OCEAN FROM YOU OWN BACKYARD. LARGE SIZE PARCEL TO BUILD YOUR DREAM HOME ON THE WATER AND HAVE ALL THE COMMUNITY AMENITIES AT YOUR FINGER TIPS.BOAT RAMP, GOLF, TENNIS, FITNESS CENTER AND MORE!

## **MORE DETAILS**

Address:

906 Osprey Court New Bern, NC 28560

Acreage: 2.1 acres

County: Craven

**GPS Location:** 

35.066884 x -76.944676

PRICE: \$120,000