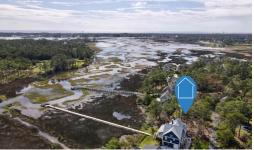

## **SOLD**

The expansive views from this Marsh front lot in St James Plantation are breathtaking! Wake up to the sunrise over the marsh or enjoy the evening breezes and sunset from your back deck. This unique property will accommodate many home designs and affords the opportunity for porches and decks galore. Just a short stroll to the Founders Clubhouse with pool, tennis courts, lounge, restaurant and golf practice area. Start living the St James Lifestyle with 81 holes of championship golf, tennis, over 15 miles of walking/bike trails, 475 slip marina, waterway park, kayak launch, amphitheather, restaurants, tiki bar and Private Beach Club. You want it ALL, It's ALL here. Club Membership is Active, buyer to join the clubs of St James.

## **MORE DETAILS**

Address:

4391 Tidemarsh Court Southport, NC 28461

Acreage: 0.4 acres

County: Brunswick

**GPS Location:** 

33.935530 x -78.101756

**PRICE: \$115,000**