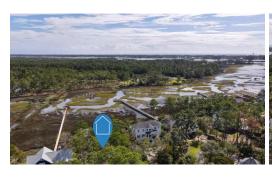

## **SOLD**

The expansive views from this Marsh front lot in St James Plantation are breathtaking! Wake up to the sunrise over the marsh or enjoy the evening breezes and sunset from your back deck. This unique property will accommodate many home designs and affords the opportunity for porches and decks galore. Just a short stroll to the Founders Clubhouse with pool, tennis courts, lounge, restaurant and golf practice area. Start living the St James Lifestyle with 81 holes of championship golf, tennis, over 15 miles of walking/bike trails, 475 slip marina, waterway park, kayak launch, amphitheather, restaurants, tiki bar and Private Beach Club. You want it ALL, It's ALL here. Club Membership is Active, buyer to join the clubs of St James.

## **MORE DETAILS**

Address:

4391 Tidemarsh Court Southport, NC 28461

Acreage: 0.4 acres

County: Brunswick

**GPS Location:** 

33.935530 x -78.101756

**PRICE: \$115,000**