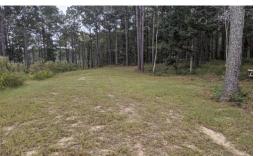

## **SOLD**

This is a beautiful 3.48 acre marsh front building lot with marvelous views of Turkey Creek. Located in the private waterfront community of Loggerhead Bay at Topsail Bluffs with nice amenities hidden back off the higher traffic in the area yet only 12 to 15 minutes from the North Topsail and Surf City beaches. With a private boat ramp and day dock, this makes a perfect boaters paradise. Expired septic permit for 4 bedroom house and close to the new Coastal Elementary School. Great for a retirement, vacation or growing family home.

## **MORE DETAILS**

Address:

404 Palustris Court Holly Ridge, NC 28445

Acreage: 3.5 acres

County: Onslow

PRICE: \$109,900