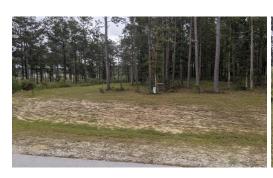

## **SOLD**

This is a beautiful 3.48 acre marsh front building lot with marvelous views of Turkey Creek. Located in the private waterfront community of Loggerhead Bay at Topsail Bluffs with nice amenities hidden back off the higher traffic in the area yet only 12 to 15 minutes from the North Topsail and Surf City beaches. With a private boat ramp and day dock, this makes a perfect boaters paradise. Expired septic permit for 4 bedroom house and close to the new Coastal Elementary School. Great for a retirement, vacation or growing family home.

## **MORE DETAILS**

Address:

404 Palustris Court Holly Ridge, NC 28445

Acreage: 3.5 acres

County: Onslow

PRICE: \$109,900