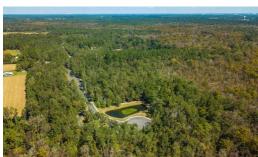

## **SOLD**

Located just minutes south of Historic Downtown Wilmington, discover the serenity of Cypress Bay at Maritime Shores! This beautiful community on Town Creek offers a unique and graceful return to nature. 25 Lots offered for sale. Build ready, with permits in hand. Paved Road, Underground power and sidewalks, everything is here and ready for a builder/investor to run with it. Don't miss the opportunity to be able to give buyers a choice of all the different wooded home sites! All available lots are just under a 1/2 acre. Tons of privacy as the community sits between a wooded tract of land and an active farm, this Cypress Bay community is dedicated to preserving the natural elegance of the land. Community sidewalks and ornate lamp posts line the road throughout Cypress Bay. Embrace nature, and discover the perfect place for your new home community today.

## **MORE DETAILS**

Address:

7186 Old Stump Drive Leland, NC 28451

Acreage: 0.4 acres

County: Brunswick

**GPS Location:** 

34.165857 x -78.075876

**PRICE: \$58,500**