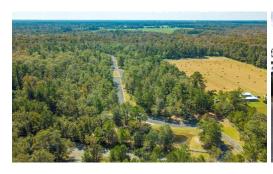

## **SOLD**

Located just minutes south of Historic Downtown Wilmington, discover the serenity of Cypress Bay at Maritime Shores! This beautiful community on Town Creek offers a unique and graceful return to nature. 25 Lots offered for sale. Build ready, with permits in hand. Paved Road, Underground power and sidewalks, everything is here and ready for a builder/investor to run with it. Don't miss the opportunity to be able to give buyers a choice of all the different wooded home sites! All available lots are just under a 1/2 acre. Tons of privacy as the community sits between a wooded tract of land and an active farm, this Cypress Bay community is dedicated to preserving the natural elegance of the land. Community sidewalks and ornate lamp posts line the road throughout Cypress Bay. Embrace nature, and discover the perfect place for your new home community today.

## **MORE DETAILS**

Address:

7186 Old Stump Drive Leland, NC 28451

Acreage: 0.4 acres

County: Brunswick

**GPS Location:** 

34.165857 x -78.075876

**PRICE: \$58,500**