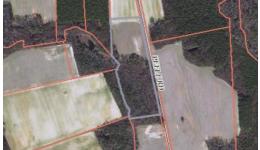

## **000 PEELE ROAD, LUCAMA, WILSON**

## **MORE DETAILS**

Address:

000 Peele Road Lucama, NC 27851

Acreage: 10.8 acres

County: Wilson

**GPS Location:** 

35.661541 x -78.073803

PRICE: \$120,000