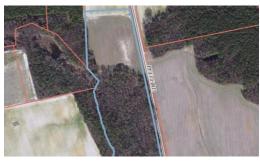

## **000 PEELE ROAD, LUCAMA, WILSON**

## **MORE DETAILS**

Address:

000 Peele Road Lucama, NC 27851

Acreage: 10.8 acres

County: Wilson

**GPS Location:** 

35.661541 x -78.073803

PRICE: \$120,000