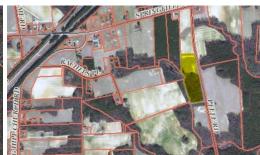

## **000 PEELE ROAD, LUCAMA, WILSON**

## **MORE DETAILS**

Address:

000 Peele Road Lucama, NC 27851

Acreage: 10.8 acres

County: Wilson

**GPS Location:** 

35.661541 x -78.073803

PRICE: \$120,000