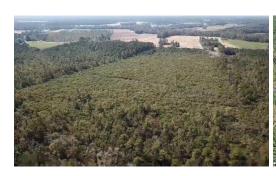

## **SOLD**

Check out this Gorgeous 79+- acres for sale in eastern North Carolina. This land has unlimited potential! Ideal for hunting, raising livestock, or can be used for residential use. Two acres have already been cleared and there is over 500 ft of road frontage! Septic and Well already in place on the property and can also be connected to municipal water lines. Call me today for more information!

## **MORE DETAILS**

Address:

2678 Kinston Highway Richlands, NC 28574

Acreage: 79.8 acres

County: Onslow

**GPS Location:** 

34.968635 x -77.620740

PRICE: \$185,000