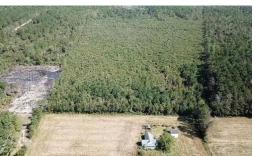

## **SOLD**

Check out this Gorgeous 79+- acres for sale in eastern North Carolina. This land has unlimited potential! Ideal for hunting, raising livestock, or can be used for residential use. Two acres have already been cleared and there is over 500 ft of road frontage! Septic and Well already in place on the property and can also be connected to municipal water lines. Call me today for more information!

## **MORE DETAILS**

Address:

2678 Kinston Highway Richlands, NC 28574

Acreage: 79.8 acres

County: Onslow

**GPS Location:** 

34.968635 x -77.620740

PRICE: \$185,000