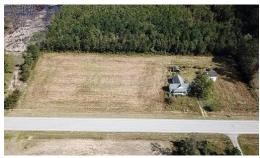

## **SOLD**

Check out this Gorgeous 79+- acres for sale in eastern North Carolina. This land has unlimited potential! Ideal for hunting, raising livestock, or can be used for residential use. Two acres have already been cleared and there is over 500 ft of road frontage! Septic and Well already in place on the property and can also be connected to municipal water lines. Call me today for more information!

## **MORE DETAILS**

Address:

2678 Kinston Highway Richlands, NC 28574

Acreage: 79.8 acres

County: Onslow

**GPS Location:** 

34.968635 x -77.620740

PRICE: \$185,000