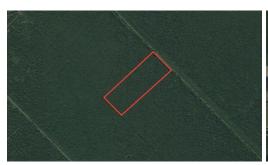

60 Acres of Hunting Land For Sale in Hyde County NC! Located in Pocosin Farms, this 60 acre tract is nestled privately away from the hustle and bustle. This area has been exclusively managed for all types of wildlife including but not limited to black bear, Whitetail deer, wild turkey, and all sorts of small game. New lake, Lake Mattamuskett, and the Pungo River are all in the surrounding area, making the property an incredibly game-rich environment.

## **MORE DETAILS**

Address:

Off New Lake Road Belhaven, NC 27810

Acreage: 60.0 acres

County: Hyde

**MOPLS ID:** 19685

**GPS Location:** 

35.602000 x -76.354200