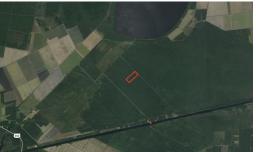

60 Acres of Hunting Land For Sale in Hyde County NC! Located in Pocosin Farms, this 60 acre tract is nestled privately away from the hustle and bustle. This area has been exclusively managed for all types of wildlife including but not limited to black bear, Whitetail deer, wild turkey, and all sorts of small game. New lake, Lake Mattamuskett, and the Pungo River are all in the surrounding area, making the property an incredibly game-rich environment.

Also included with the sale of this property, conveys the ability to use a small bit of acreage on the waterway. This acreage is known as the common area, which features the Boat landing, a pier, and a covered shelter with multiple picnic tables. This is a beautiful -place to sit and watch boats pass, migratory waterfowl fly overhead, and enjoy the beautiful scenic, and incredibly secluded Pocosin farms.