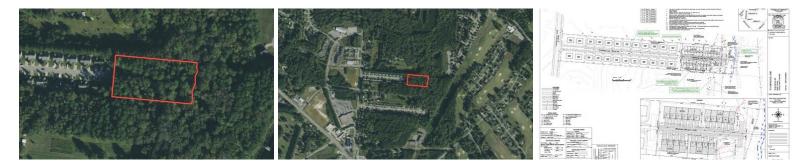

#### SOLD

Take a look at this developmental property located in Rocky Mount! A survey is on file as well as a preliminary draft from an engineering firm outlining the potential for 19 homes!

2.45 Acres of Residential and Developmental Land For Sale in Nash County NC! This 2.45 acre property is zoned for multi-family and there is water, sewer, and power on site. It's also located at the end of an established community of duplexes. There is a survey on file for this property and is available upon request. An engineering preliminary draft shows a layout of 19 town home style apartments on the site w/ 2 car garages.

This property is zoned Medium-High Density Multifamily Residential District (R-6MFA). This zoning district allows urban residential development, which is designed to provide for medium density areas for multifamily triplex, duplex and single-family units with related recreational facilities. -A full list of permitted uses within the R-6MFA district can be accessed via our Land Development Code (LDC) Sec. 503.

The eastern portion of the property is partially located with the floodway, 100-year floodplain, and 500-year floodplain. - Generally, within the 100-year floodplain any habitable structure and it's appurtenances must be raised one-foot above the base flood elevation. -A surveyor would have to complete an elevation certificate to confirm the compliance. -

The city offers development pre-application consultation with our interdepartmental Development Review Committee that can be arranged if you have specific concerns.

This property is located in the heart of Rocky Mount. Highway 301, Highway 64, and I-95 are all very close to the property, making it easily accessible. Rocky Mount, due to its location, is a prime area for growth and development. Rocky Mount is just about 2 hours from the NC coast and less than an hour from Raleigh. There are a number of new businesses opening up in Rocky Mount in the near future. -

For a birds eye view of the property visit our "MAPRIGHT mapping system. Simply copy and paste this link (https://mapright.com/ranching/maps/253c0e0501d4303bcfa5320d53ac0a50/share) into your browser and then click on any of the icons to see photographs taken from those exact locations as well as drone photos taken from the air. Click around and change the base layers to view shaded relief or hydrology maps of the area.

## **MORE DETAILS**

Address: Off Stoneridge Lane Rocky Mount, NC 27804

Acreage: 2.5 acres

County: Nash

MOPLS ID: 19680

**GPS Location:** 35.985400 x -77.804300