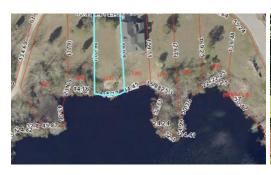

## 109 SHOREVIEW DRIVE, NEW BERN, CRAVEN

## **MORE DETAILS**

Address:

109 Shoreview Drive New Bern, NC 28562

Acreage: 0.2 acres

County: Craven

**GPS Location:** 

35.068313 x -77.055328

PRICE: \$125,000