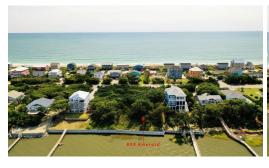

## 808 EMERALD DRIVE, EMERALD ISLE, CARTERET

## **SOLD**

Emerald Ise NC Direct Sound Front Lot!The BEST of both worlds! This lovely almost half an acre elevated sound front lot is in the perfect location! Enjoy the summer sunsets from your sound front home which also is only 3 rows from the sandy beaches of Emerald Isle! A bulkhead has already been put in place, just add your home and private dock! Want more privacy? The adjacent lot is also available, together they offer a full acre of elevated, bulkheaded, lovely sound front acreage!

## **MORE DETAILS**

Address:

808 Emerald Drive Emerald Isle, NC 28594

Acreage: 0.5 acres

County: Carteret

**GPS Location:** 

34.682158 x -76.924331

PRICE: \$579,000