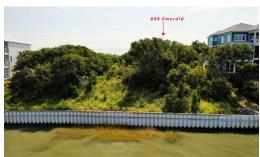

## 808 EMERALD DRIVE, EMERALD ISLE, CARTERET

## **SOLD**

Emerald Ise NC Direct Sound Front Lot!The BEST of both worlds! This lovely almost half an acre elevated sound front lot is in the perfect location! Enjoy the summer sunsets from your sound front home which also is only 3 rows from the sandy beaches of Emerald Isle! A bulkhead has already been put in place, just add your home and private dock! Want more privacy? The adjacent lot is also available, together they offer a full acre of elevated, bulkheaded, lovely sound front acreage!

## **MORE DETAILS**

Address:

808 Emerald Drive Emerald Isle, NC 28594

Acreage: 0.5 acres

County: Carteret

**GPS Location:** 

34.682158 x -76.924331

PRICE: \$579,000