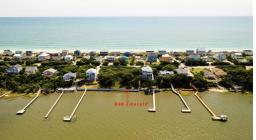

## 808 EMERALD DRIVE, EMERALD ISLE, CARTERET

## **SOLD**

Emerald Ise NC Direct Sound Front Lot!The BEST of both worlds! This lovely almost half an acre elevated sound front lot is in the perfect location! Enjoy the summer sunsets from your sound front home which also is only 3 rows from the sandy beaches of Emerald Isle! A bulkhead has already been put in place, just add your home and private dock! Want more privacy? The adjacent lot is also available, together they offer a full acre of elevated, bulkheaded, lovely sound front acreage!

## **MORE DETAILS**

Address:

808 Emerald Drive Emerald Isle, NC 28594

Acreage: 0.5 acres

County: Carteret

**GPS Location:** 

34.682158 x -76.924331

PRICE: \$579,000