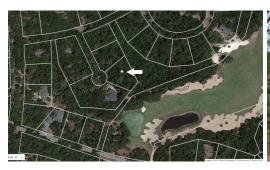

### SOLD

Located at the end of a quiet cul-de-sac and lush with beautiful live oak trees and rolling topography is the home site at 7 Clapper Rail Court. Spacious and located in an X Flood Zone this site is the perfect place to build your BHI getaway home. Just a pitching wedge away from the #14 green, strategic placement of your BHI home on this lot will allow views to the #14 fairway and green.

### Address:

7 Clapper Rail Court Bald Head Island, NC 28461

Acreage: 0.3 acres

County: Brunswick

#### **GPS Location:**

33.861332 x -77.995052

PRICE: \$74,000