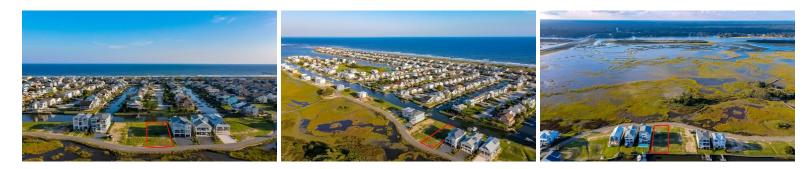

## SOLD

This is an incredible home site on one of the best East Coast beaches: pristine Sunset Beach. Envision your home on this dockable lot with unobstructed marsh and sound views. Each owner can build their own private dock for quick access out to the ICW or Atlantic Ocean. Amenities include the community's own nature preserve with a kayak launch. So much to fall in love with!

## MORE DETAILS

Address: 32 Riverside Drive Sunset Beach, NC 28468

Acreage: 0.2 acres

County: Brunswick

**GPS Location:** 33.873565 x -78.500580