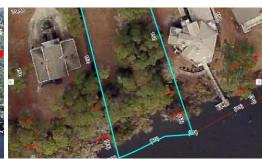

## **MORE DETAILS**

Address:

5634 Gondolier Drive New Bern, NC 28560

Acreage: 0.4 acres

County: Craven

**GPS Location:** 

35.069711 x -76.968499

PRICE: \$89,000