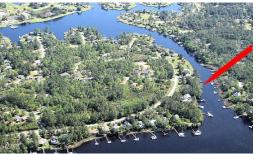

## **SOLD**

If you want an exceptional waterfront lot at an affordable price, stop and look at this beautiful property on a natural body of water, Spring Creek. Super easy access to big water boating on the Neuse River with ease of access to the ICW.. Full service marina with gas docks and pump out station just a short 5 minute boat ride away. Great for sailboats or power boats with ample water depth. And, this is just the beginning. You will love this planned community with gated security entrance, access to an 18 hole golf course, indoor and out door pools. workout facility, community parks, tennis courts and more. Protected area is a haven for boaters. 15 minutes to downtown New Bern, shops, music and several locations offering live music!

## **MORE DETAILS**

Address:

5634 Gondolier Drive New Bern, NC 28560

Acreage: 0.4 acres

County: Craven

**GPS Location:** 

35.069711 x -76.968499

PRICE: \$89,000