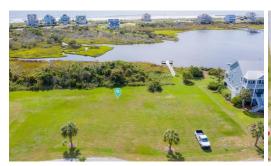

## **MORE DETAILS**

Address:

14 Sailview Drive North Topsail Beach, NC 28460

Acreage: 0.8 acres

County: Onslow

**GPS Location:** 

34.502366 x -77.404344

PRICE: \$187,000