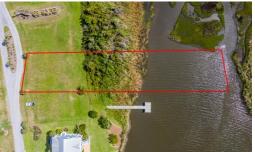

## **MORE DETAILS**

Address:

14 Sailview Drive North Topsail Beach, NC 28460

Acreage: 0.8 acres

County: Onslow

**GPS Location:** 

34.502366 x -77.404344

PRICE: \$187,000