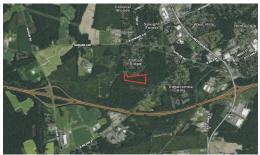

From the property you are just minutes from Edgecombe Community College and the Historic Downtown housing district. Highway 64, Highway 111, and Highway 258 are all very close to the property making it easy to access the property and travel to and from there.

## **MORE DETAILS**

Address:

Off Palmer Street Tarboro, NC 27886

Acreage: 13.1 acres

County: Edgecombe

**MOPLS ID:** 19451

**GPS Location:** 

35.888900 x -77.570100