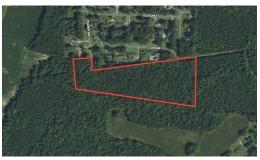

13.1 Acres of Developmental Land For Sale in Edgecombe County! Located off of Palmer Drive and Weeks Drive, the land consists of two parcels that total 13.1 acres. The land is all wooded currently. A preliminary sketch plan is available upon request. That sketch plan shows the potential for 19 lots ranging from lots the size 0.40 acres to 0.60 acres. There is also the potential to have less lots overall and for each respective lot to consist of more acreage. The zoning for the property is RA12.

This area is a hot market for single family homes. There is a very real opportunity to sell your homes before they are even completed. Water/Sewer/Electricity are available to this property. Located at the end of a quiet residential subdivision. This property has 2 access points. One is at the end of Weeks Drive and the other is at the end of Palmer Drive.