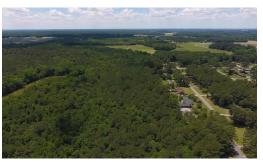

13.1 Acres of Developmental Land For Sale in Edgecombe County! Located off of Palmer Drive and Weeks Drive, the land consists of two parcels that total 13.1 acres. The land is all wooded currently. A preliminary sketch plan is available upon request. That sketch plan shows the potential for 19 lots ranging from lots the size 0.40 acres to 0.60 acres. There is also the potential to have less lots overall and for each respective lot to consist of more acreage. The zoning for the property is RA12.