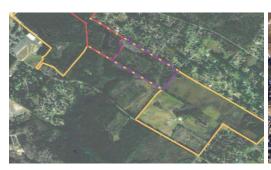

## **SOLD**

Significant opportunity for Development located just over the New Hanover/Pender County Line behind the Poplar Grove Homestead. This tract has never been offered to the public for sale. One half of the property is wooded with the other open and ready for many options. Located on the site is the Abbey Nature Preserve which will not convey with the property unless the buyer can represent its use within the overall future development. It's location is key, nestled in rich history and sited near water access, marinas and area recreation. Water/Sewer access is close to one property corners. Road access is given from both Highway 17 as well as Scotts Hill Loop Road. Well over 2,228 feet of road frontage. You will not find a better location this close to Wilmington for this much acreage. Call the Listing Professionals for more information and details on this exciting offering. Total Acreage 242 AC with 180 Acres Unrestricted Use.

## **MORE DETAILS**

Address:

0 Scotts Hill Loop Road Wilmington, NC 28411

Acreage: 242.0 acres

County: Pender

**GPS Location:** 

34.312903 x -77.750304

PRICE: \$16,000,000