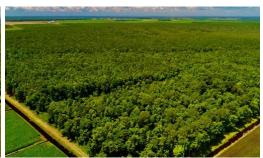

## **WITHDRAWN**

Excellent +/-252 acre Hyde County hunting tract with mature timber! This tract has it all in a hunting property... bears, turkeys, deer, and the potential for waterfowl hunting. Great long term investment with growing pines and hardwoods!

The property sits roughly 1000+ feet off of Hwy 264 and sellers will record an access easement prior to closing. A large portion of the timber could be harvested right away, and this would be a great opportunity to improve the access roads within the acreage. There are some older paths within this tract, but adding to these interior roads would greatly improve this offering. Surrounded by large farm fields on the northern boundary and a portion of the east side of the property, this thick, wooded tract benefits from the abundance of corn and soybeans growing next door. Animals are consistently seen traveling back and forth from the farm fields to the thick cover of this property. Additional cleared areas installed within the property would really benefit success in bear and deer hunting or whatever game you may be interested in targeting!