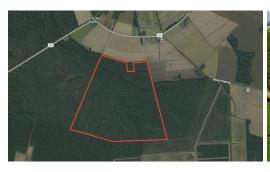

+/-252 Acres for sale in Hyde County NC featuring great hunting opportunities and a solid short and long term timber investment. Located off Hwy 264 in the town of Swan Quarter, this area has consistently produced outstanding bear hunting along with strong populations of deer and turkeys. This property is located just over two miles from the southern banks of Lake Mattamuskeet and three plus miles from the Pamlico Sound shore.

The property sits roughly 1000+ feet off of Hwy 264 and sellers will record an access easement prior to closing. A large portion of the timber could be harvested right away, and this would be a great opportunity to improve the access roads within the acreage. There are some older paths within this tract, but adding to these interior roads would greatly improve this offering. Surrounded by large farm fields on the northern boundary and a portion of the east side of the property, this thick, wooded tract benefits from the abundance of corn and soybeans growing next door. Animals are consistently seen traveling back and forth from the farm fields to the thick cover of this property. Additional cleared areas installed within the property would really benefit success in bear and deer hunting or whatever game you may be interested in targeting!

For a birds eye view of this property, visit our MapRight mapping system. Copy and paste this link into your browser (https://mapright.com/ranching/maps/1d21178f8dbd2ace33914cd7f96f4024/share). You can easily change the base layers to view aerial, topographic, infrared or street maps of the area.