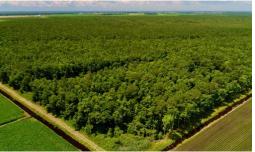

## **WITHDRAWN**

Excellent +/-252 acre Hyde County hunting tract with mature timber! This tract has it all in a hunting property... bears, turkeys, deer, and the potential for waterfowl hunting. Great long term investment with growing pines and hardwoods!

The property sits roughly 1000+ feet off of Hwy 264 and sellers will record an access easement prior to closing. A large portion of the timber could be harvested right away, and this would be a great opportunity to improve the access roads within the acreage. There are some older paths within this tract, but adding to these interior roads would greatly improve this offering. Surrounded by large farm fields on the northern boundary and a portion of the east side of the property, this thick, wooded tract benefits from the abundance of corn and soybeans growing next door. Animals are consistently seen traveling back and forth from the farm fields to the thick cover of this property. Additional cleared areas installed within the property would really benefit success in bear and deer hunting or whatever game you may be interested in targeting!