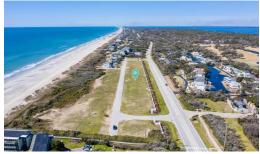

## **SOLD**

Roosevelt Beach is a one-of-a-kind opportunity to own your piece of heaven along the Crystal Coast of NC. Located between Atlantic Beach and Emerald Isle in the beautiful seaside town of Pine Knoll Shores. This community is located on a pristine white sand beach protected by a substantial dune system and slice of maritime forest. You can choose between ocean front lots or second row lots with deeded beach access.

### Address:

103 Roosevelt Drive Pine Knoll Shores, NC 28512

Acreage: 0.4 acres

County: Carteret

#### **GPS Location:**

34.696867 x -76.787948

PRICE: \$625,000