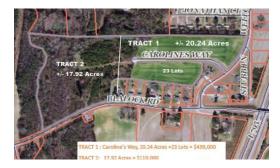

# 5568 CAROLINES WAY, WILSON, WILSON

### SOLD

TOTAL OF 38 ACRES, OFFERED AS A WHOLE OR DIVIDED. 23 LOT SUBDIVISION WITH PAVED STREET ALREADY INSTALLED AND COUNTY WATER AT THE ENTRANCE. LOTS WOULD REQUIRE INSTALLATION OF PRIVATE SEPTIC SYSTEM FOR EACH LOT.REMAINING APPROX 18 ACRES WOULD MAKE A GOOD HOMESITE BORDERING A CREEK, THIS PARCEL ALSO HAS A SMALL POND. CONVENIENTLY LOCATED CLOSE TO US 264, I-95, AND I-795, 2 HOURS TO BEAUTIFUL NC BEACHES AND 4 HOURS TO SMOKEY MOUNTAINS! 35 MINUTES TO WORLD CLASS EDUCATIONAL, SPORTS, AND MEDICAL FACILITIES.

#### Address: 5568 Carolines Way Wilson, NC 27893

Acreage: 38.2 acres

County: Wilson

**GPS Location:** 35.647517 x -77.966559

## PRICE: \$609,000