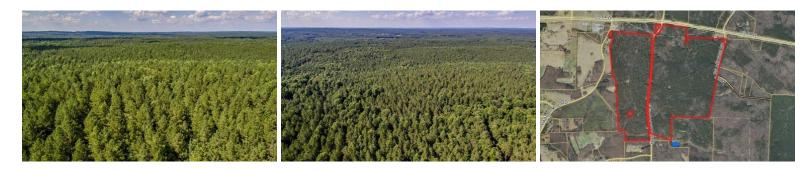

## **523 ALEX COCKMAN, PITTSBORO, CHATHAM**

## ACTIVE

This 444 Acre Tract offers road frontage along US Hwy 64 & 1 mile of frontage on both sides of Alex Cockman Rd. Potential for residential development, equestrian farm, or timber management and recreational uses. Do not let this property pass you by an outstanding investment opportunity. This site is conveniently located to major NC Cities such as Raleigh (40 Mi), Durham (32 Mi), Chapel Hill (24 Mi) and Greensboro (43 Mi). Less than 40 Mi to RDU Airport & 19 Mi to the Raleigh Executive Jetport in Sanford.

## **MORE DETAILS**

Address: 523 Alex Cockman Pittsboro, NC 27312

County: Chatham

**GPS Location:** 35.726898 x -79.276833

PRICE: \$13,321,500