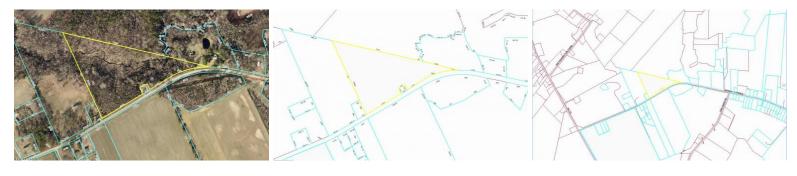

## 2380 SPRING GARDEN ROAD, NEW BERN, CRAVEN

## **SOLD**

Have over 13 acres to build your dream home with beautiful creek views or subdivide into multiple parcels. Enjoy the peaceful country living lifestyle off of Spring Garden road, conveniently located only minutes to the heart of New Bern with NO city taxes. Just a short drive to Kinston, Greenville, or MCAS Cherry Point in Havelock. Easily hop on highway 70 to head to North Carolina's Crystal Coast beaches. Call us today for your private showing!

## **MORE DETAILS**

Address:

2380 Spring Garden Road New Bern, NC 28562

Acreage: 13.3 acres

County: Craven

**GPS Location:** 

35.219060 x -77.202867

PRICE: \$50,000