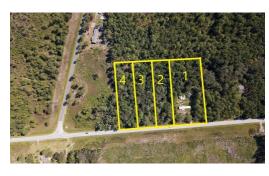

## SOLD

2.02 acre lot conveniently located on Hwy 53 with 200' road front and 440' deep. This particular lot has an old mobile home on it of no value, but there is a well, 3 bedroom septic system in place, and power hookup already to the site. There's only about 1/2 an acre cleared, maybe you want more yard, or you might want the privacy. Need more room than 2 acres to spread out, have horses, or store your toys? There's an additional 3.96 acre available for sale next to this property which would give you about 6 acres total. You'll likely see deer, turkey, maybe even bear in the woods around this area, you might not have to leave your yard to fill the freezer! Within 30 minutes you can be at the beaches of Topsail, Wilmington, or Jacksonville. There's a public boat ramp right around the corner if boating, fishing, or kayaking is your thing. A home on this property will likely be required to be elevated, ask the county for details on how high and what those requirements may be. Be sure to ask for details when you call a Realtor for more information on this parcel!

## **MORE DETAILS**

Address:

8663 Nc Highway 53 Burgaw, NC 28425

Acreage: 2.0 acres

County: Pender

**GPS Location:** 

34.618065 x -77.807500

**PRICE: \$35,000**