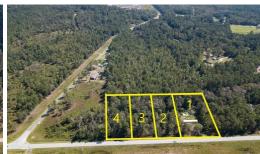

## SOLD

2.02 acre lot conveniently located on Hwy 53 with 200' road front and 440' deep. This particular lot has an old mobile home on it of no value, but there is a well, 3 bedroom septic system in place, and power hookup already to the site. There's only about 1/2 an acre cleared, maybe you want more yard, or you might want the privacy. Need more room than 2 acres to spread out, have horses, or store your toys? There's an additional 3.96 acre available for sale next to this property which would give you about 6 acres total. You'll likely see deer, turkey, maybe even bear in the woods around this area, you might not have to leave your yard to fill the freezer! Within 30 minutes you can be at the beaches of Topsail, Wilmington, or Jacksonville. There's a public boat ramp right around the corner if boating, fishing, or kayaking is your thing. A home on this property will likely be required to be elevated, ask the county for details on how high and what those requirements may be. Be sure to ask for details when you call a Realtor for more information on this parcel!

## **MORE DETAILS**

Address:

8663 Nc Highway 53 Burgaw, NC 28425

Acreage: 2.0 acres

County: Pender

**GPS Location:** 

34.618065 x -77.807500

**PRICE: \$35,000**