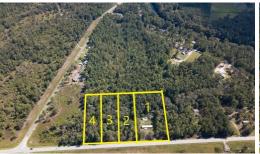

## SOLD

2.02 acre lot conveniently located on Hwy 53 with 200' road front and 440' deep. This particular lot has an old mobile home on it of no value, but there is a well, 3 bedroom septic system in place, and power hookup already to the site. There's only about 1/2 an acre cleared, maybe you want more yard, or you might want the privacy. Need more room than 2 acres to spread out, have horses, or store your toys? There's an additional 3.96 acre available for sale next to this property which would give you about 6 acres total. You'll likely see deer, turkey, maybe even bear in the woods around this area, you might not have to leave your yard to fill the freezer! Within 30 minutes you can be at the beaches of Topsail, Wilmington, or Jacksonville. There's a public boat ramp right around the corner if boating, fishing, or kayaking is your thing. A home on this property will likely be required to be elevated, ask the county for details on how high and what those requirements may be. Be sure to ask for details when you call a Realtor for more information on this parcel!

## **MORE DETAILS**

Address:

8663 Nc Highway 53 Burgaw, NC 28425

Acreage: 2.0 acres

County: Pender

**GPS Location:** 

34.618065 x -77.807500

**PRICE: \$35,000**