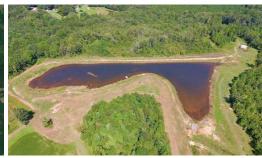

## SOLD

200 Acres of Hunting, Timberland, and Agriculture Land For Sale with Pond in Warren County NC! Have you been searching for recreational property that has it all?! Then look no further! This fine tract of land features thinned pines, agricultural fields, a private pond, and an elaborate yet well maintained internal road system! Located just outside of Littleton sits this very private, yet accessible property. This tract of land has deeded access and two points of access. As you enter the property you will notice a total of 14.5 +/- acres of agricultural land that is currently being cultivated for row crop agriculture. The edges of the field were covered in deer tracks! The irregular edges offer wild game a chance to browse and feed in the fields and still have cover as they feed. There is also a very extensive internal road system thoroughout the property. The paths are well maintained and mowed (see photo gallery). These paths take you throughout the entire property. There is also a secluded field that is roughly 1.5 acres that is currently used as shooting range. Here you can shoot everything from trap to long range rifles safely. The real eye-catcher of the property is the private 5 acre pond. Not only is it nestled in between the farm field and the timber, there is also a two gar garage with lean-to sections on each side with a concrete pad overlooking the water. It could easily be used as a camp or somewhere to store ATVs, UTVs, and tractors securely. The pond has a solar powered pump that pulls the waters from Ben's Creek into the pond when the water levels are down. The pond is also stocked with fish and has agitators that function via solar energy to keep the water moving and fresh with oxygen to keep the pond healthy. There is over a mile of property boundary that is bordered by Ben's Creek. This is also a fantastic place to spot wild game sign. Deer walk the creek and wild turkey roost along the hardwoods at the water's edge.