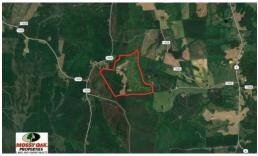

## **MORE DETAILS**

Address:

0 Odell Littleton Road Littleton, NC 27850

Acreage: 200.0 acres

County: Warren

**GPS Location:** 

36.384471 x -77.931832

PRICE: \$459,000