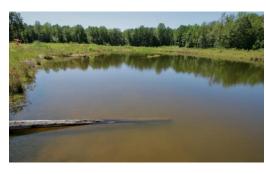

## SOLD

200 Acres of Hunting, Timberland, and Agriculture Land For Sale with Pond in Warren County NC! Have you been searching for recreational property that has it all?! Then look no further! This fine tract of land features thinned pines, agricultural fields, a private pond, and an elaborate yet well maintained internal road system! Located just outside of Littleton sits this very private, yet accessible property. This tract of land has deeded access and two points of access. As you enter the property you will notice a total of 14.5 +/- acres of agricultural land that is currently being cultivated for row crop agriculture. The edges of the field were covered in deer tracks! The irregular edges offer wild game a chance to browse and feed in the fields and still have cover as they feed. There is also a very extensive internal road system thoroughout the property. The paths are well maintained and mowed (see photo gallery). These paths take you throughout the entire property. There is also a secluded field that is roughly 1.5 acres that is currently used as shooting range. Here you can shoot everything from trap to long range rifles safely. The real eye-catcher of the property is the private 5 acre pond. Not only is it nestled in between the farm field and the timber, there is also a two gar garage with lean-to sections on each side with a concrete pad overlooking the water. It could easily be used as a camp or somewhere to store ATVs, UTVs, and tractors securely. The pond has a solar powered pump that pulls the waters from Ben's Creek into the pond when the water levels are down. The pond is also stocked with fish and has agitators that function via solar energy to keep the water moving and fresh with oxygen to keep the pond healthy. There is over a mile of property boundary that is bordered by Ben's Creek. This is also a fantastic place to spot wild game sign. Deer walk the creek and wild turkey roost along the hardwoods at the water's edge.