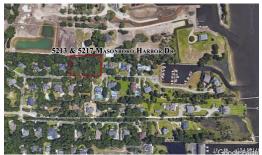

## 5213 MASONBORO HARBOUR DRIVE, WILMINGTON, NEW HANOVER

## Address:

5213 Masonboro Harbour Drive Wilmington, NC 28409

Acreage: 0.8 acres

County: New Hanover

**GPS Location:** 

34.136827 x -77.870542

PRICE: \$1,200,000