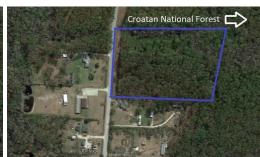

## **SOLD**

Don't Miss this opportunity! 4+ acre tract with the Croatan National Forrest on Two sides of the property! Property had a septic system installed in the 60's and a well dug. All land above the flood zone. Property also is not subject to any zoning restrictions across the street from Lake Rd. Winery in Newport. Lake Rd. also will be an exit on the new Havelock Bypass. Using Google Maps the property can be found by using the following address: 1105 Lake Rd. Newport, NC 28570.

## **MORE DETAILS**

Address:

0 Lake Road Newport, NC 28570

Acreage: 4.3 acres

County: Carteret

**GPS Location:** 

34.820241 x -76.939073

PRICE: \$90,000