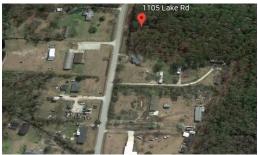

## **SOLD**

Don't Miss this opportunity! 4+ acre tract with the Croatan National Forrest on Two sides of the property! Property had a septic system installed in the 60's and a well dug. All land above the flood zone. Property also is not subject to any zoning restrictions across the street from Lake Rd. Winery in Newport. Lake Rd. also will be an exit on the new Havelock Bypass. Using Google Maps the property can be found by using the following address: 1105 Lake Rd. Newport, NC 28570.

## **MORE DETAILS**

Address:

0 Lake Road Newport, NC 28570

Acreage: 4.3 acres

County: Carteret

**GPS Location:** 

34.820241 x -76.939073

PRICE: \$90,000