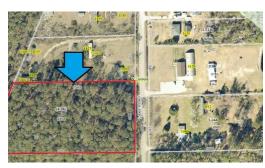

## **SOLD**

Don't Miss this opportunity! 4+ acre tract with the Croatan National Forrest on Two sides of the property! Property had a septic system installed in the 60's and a well dug. All land above the flood zone. Property also is not subject to any zoning restrictions across the street from Lake Rd. Winery in Newport. Lake Rd. also will be an exit on the new Havelock Bypass. Using Google Maps the property can be found by using the following address: 1105 Lake Rd. Newport, NC 28570.

## **MORE DETAILS**

Address:

0 Lake Road Newport, NC 28570

Acreage: 4.3 acres

County: Carteret

**GPS Location:** 

34.820241 x -76.939073

PRICE: \$90,000