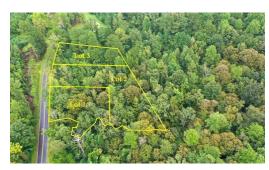

## O JOHNSON NURSERY ROAD, WILLARD, PENDER

## **SOLD**

If you are tired of the hustle and bustle of city life and are ready to build your dream home in the country, this is the property for you!! Build your dream home on just under an acre and half of land. If more acreage is needed give us a call. Seller had septic permit back in 2009 but expired in 2016. Just minutes to Exit 390 to get on I-40. Wilmington is only about 30 minutes away. Wallace and Burgaw a hop and a skip! For more acreage see Lot 2 MLS # 100251430 and Lot 3 MLS # 100251438. Virtual tour shows all 3 lots.

## **MORE DETAILS**

Address:

0 Johnson Nursery Road Willard, NC 28478

Acreage: 1.2 acres

County: Pender

**GPS Location:** 

34.684439 x -77.953892

PRICE: \$18,000