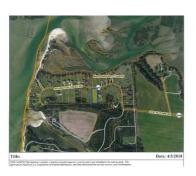

## 47 ARLINGTON CHASE RD, CAPE CHARLES, NORTHAMPTON

## **SOLD**

Arlington Plantation is located on the Chesapeake Bay and Plantation Creek. An Historical Landmark and beautiful setting with beach access on the bay and community area including a boat ramp. This is a cleared and well elevated lot which would have views of Plantation Creek across the street along with possibly bay views in the distance. 30 minutes to Virginia Beach. Just minutes to: Kiptopeke State Park with hiking trails, boat ramp, beach and fishing pier; The Wildlife Refuge at the southern end; small town of Cape Charles with stores, shops, restaurants, 2 marinas, Bay Creek Golf courses, public beach & pier.

## **MORE DETAILS**

Address:

47 ARLINGTON CHASE RD CAPE CHARLES, VA 23310

Acreage: 1.3 acres

County: Northampton

**GPS Location:** 

37.227620 x -76.005328

**PRICE: \$45,000**