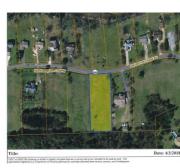

## 47 ARLINGTON CHASE RD, CAPE CHARLES, NORTHAMPTON

## **SOLD**

Arlington Plantation is located on the Chesapeake Bay and Plantation Creek. An Historical Landmark and beautiful setting with beach access on the bay and community area including a boat ramp. This is a cleared and well elevated lot which would have views of Plantation Creek across the street along with possibly bay views in the distance. 30 minutes to Virginia Beach. Just minutes to: Kiptopeke State Park with hiking trails, boat ramp, beach and fishing pier; The Wildlife Refuge at the southern end; small town of Cape Charles with stores, shops, restaurants, 2 marinas, Bay Creek Golf courses, public beach & pier.

## **MORE DETAILS**

Address:

47 ARLINGTON CHASE RD CAPE CHARLES, VA 23310

Acreage: 1.3 acres

County: Northampton

**GPS Location:** 

37.227620 x -76.005328

**PRICE: \$45,000**