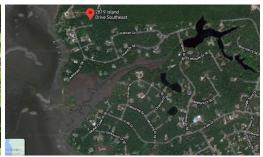

## **MORE DETAILS**

Address:

2819 Island Drive Bolivia, NC 28422

Acreage: 0.3 acres

County: Brunswick

**GPS Location:** 

33.944874 x -78.211315

**PRICE: \$24,900**