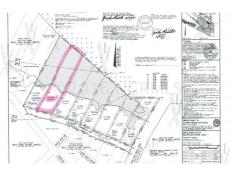

### **SOLD**

Sublime Creek and Marsh side home site located in the highly sought out Cape Fear Station neighborhood on Bald Head Island. This lot extends deep into the marsh and a home built here will have serene creek and marsh views as well as possible ocean views. Lots on the creek in Cape Fear Station don't come along too often and this lot is one of the best! Walking distance to East Beach, the Commons Park, and the BHI Conservancy as well as being a short cart ride to the Shoals Club are all perks to this lot and location. Lot next door at 615 Currituck also for sale. You could have two great lots on almost an acre of pristine marsh front land on BHI!

### Address:

613 Currituck Way Bald Head Island, NC 28461

Acreage: 0.6 acres

County: Brunswick