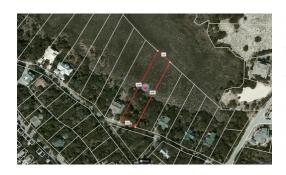

### **SOLD**

Sublime Creek and Marsh side home site located in the highly sought out Cape Fear Station neighborhood on Bald Head Island. This lot extends deep into the marsh and a home built here will have serene creek and marsh views as well as possible ocean views. Lots on the creek in Cape Fear Station don't come along too often and this lot is one of the best! Walking distance to East Beach, the Commons Park, and the BHI Conservancy as well as being a short cart ride to the Shoals Club are all perks to this lot and location. Lot next door at 615 Currituck also for sale. You could have two great lots on almost an acre of pristine marsh front land on BHI!