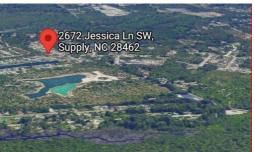

## **MORE DETAILS**

Address:

2672 Jessica Lane Supply, NC 28462

Acreage: 0.4 acres

County: Brunswick

**GPS Location:** 

33.947282 x -78.253853

PRICE: \$20,000