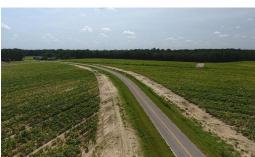

## **SOLD**

This listing is made up of 2 PIN #s:932048329300 and 932048124400. Located on Fletcher Road near Rowland in Robeson County, North Carolina, is a unique property offering plenty of opportunities. With about 69 acres of cleared land, there are plenty of areas perfect to build a house, have some pasture with livestock of choice, or even some acres ideal for a hobby farmer. With more than 50 acres of woods, there would be plenty of room for hunting as well. A food plot would enhance the wildlife traffic which would include deer, turkey, and other small game. The timber could also provide a source of future income. It is conveniently located less than 10 minutes outside of Rowland, and just 20 minutes from Lumberton and Laurinburg.