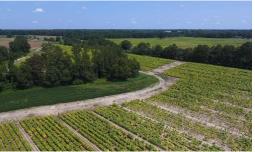

## **SOLD**

This listing is made up of 2 PIN #s:932048329300 and 932048124400. Located on Fletcher Road near Rowland in Robeson County, North Carolina, is a unique property offering plenty of opportunities. With about 69 acres of cleared land, there are plenty of areas perfect to build a house, have some pasture with livestock of choice, or even some acres ideal for a hobby farmer. With more than 50 acres of woods, there would be plenty of room for hunting as well. A food plot would enhance the wildlife traffic which would include deer, turkey, and other small game. The timber could also provide a source of future income. It is conveniently located less than 10 minutes outside of Rowland, and just 20 minutes from Lumberton and Laurinburg.