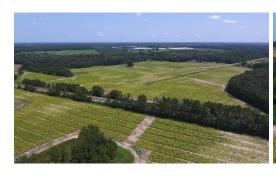

## **SOLD**

This listing is made up of 2 PIN #s:932048329300 and 932048124400. Located on Fletcher Road near Rowland in Robeson County, North Carolina, is a unique property offering plenty of opportunities. With about 69 acres of cleared land, there are plenty of areas perfect to build a house, have some pasture with livestock of choice, or even some acres ideal for a hobby farmer. With more than 50 acres of woods, there would be plenty of room for hunting as well. A food plot would enhance the wildlife traffic which would include deer, turkey, and other small game. The timber could also provide a source of future income. It is conveniently located less than 10 minutes outside of Rowland, and just 20 minutes from Lumberton and Laurinburg.