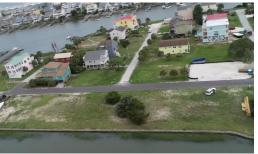

## 1503 SHORE DRIVE, SUNSET BEACH, BRUNSWICK

## **SOLD**

Waterfront Canal Lot available on the island of Sunset Beach on Jinks Creek Canal. Choose your own Builder. No timeframe to build. No square footage minimums. No HOA dues. Lot meets specifications for individual dock permit approval. All utilities are in place to start construction. Current flood zone is AE13. The Town of SB Lot setbacks are 25' in the front, 5' on the sides and rear. The Coastal Area Management Act setback is 30' from the bulkhead, and encompasses the town's 5' setback requirement in the rear. Buyer is responsible for verification of all information provided.

## **MORE DETAILS**

Address:

1503 Shore Drive Sunset Beach, NC 28468

Acreage: 0.2 acres

County: Brunswick

**GPS Location:** 

33.874268 x -78.495121

PRICE: \$312,500