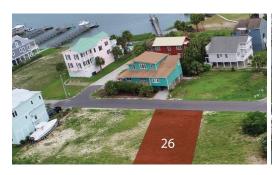

## 1503 SHORE DRIVE, SUNSET BEACH, BRUNSWICK

## **SOLD**

Waterfront Canal Lot available on the island of Sunset Beach on Jinks Creek Canal. Choose your own Builder. No timeframe to build. No square footage minimums. No HOA dues. Lot meets specifications for individual dock permit approval. All utilities are in place to start construction. Current flood zone is AE13. The Town of SB Lot setbacks are 25' in the front, 5' on the sides and rear. The Coastal Area Management Act setback is 30' from the bulkhead, and encompasses the town's 5' setback requirement in the rear. Buyer is responsible for verification of all information provided.

## **MORE DETAILS**

Address:

1503 Shore Drive Sunset Beach, NC 28468

Acreage: 0.2 acres

County: Brunswick

**GPS Location:** 

33.874268 x -78.495121

PRICE: \$312,500