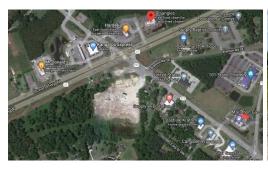

### **SOLD**

Prime location at the intersection of Hwy 17 and Hwy 211 (Southport Supply Road) which is the main road leading into Southport, North Carolina. Hardees & Bojangles are located on the adjacent corner, and a Kangaroo gas station across the street at opposite corners. McDonalds is also a newer establishment to the intersection as well as Dollar General, which is less than a half a mile away going towards Southport. Great ingress & egress off Hwy 17, Hwy 211 and Quilt Rd. which runs along the entire backside of the site. Perfect opportunity to invest in one of the fast growing areas in the Nation. Utilities available.

### Address:

2 Ocean Highway Supply, NC 28462

Acreage: 7.9 acres

County: Brunswick

#### **GPS Location:**

34.015863 x -78.273340

PRICE: \$2,150,000