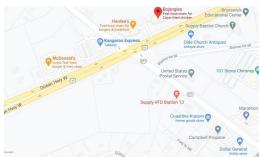

### **SOLD**

Prime location at the intersection of Hwy 17 and Hwy 211 (Southport Supply Road) which is the main road leading into Southport, North Carolina. Hardees & Bojangles are located on the adjacent corner, and a Kangaroo gas station across the street at opposite corners. McDonalds is also a newer establishment to the intersection as well as Dollar General, which is less than a half a mile away going towards Southport. Great ingress & egress off Hwy 17, Hwy 211 and Quilt Rd. which runs along the entire backside of the site. Perfect opportunity to invest in one of the fast growing areas in the Nation. Utilities available.

### Address:

2 Ocean Highway Supply, NC 28462

Acreage: 7.9 acres

County: Brunswick

#### **GPS Location:**

34.015863 x -78.273340

PRICE: \$2,150,000